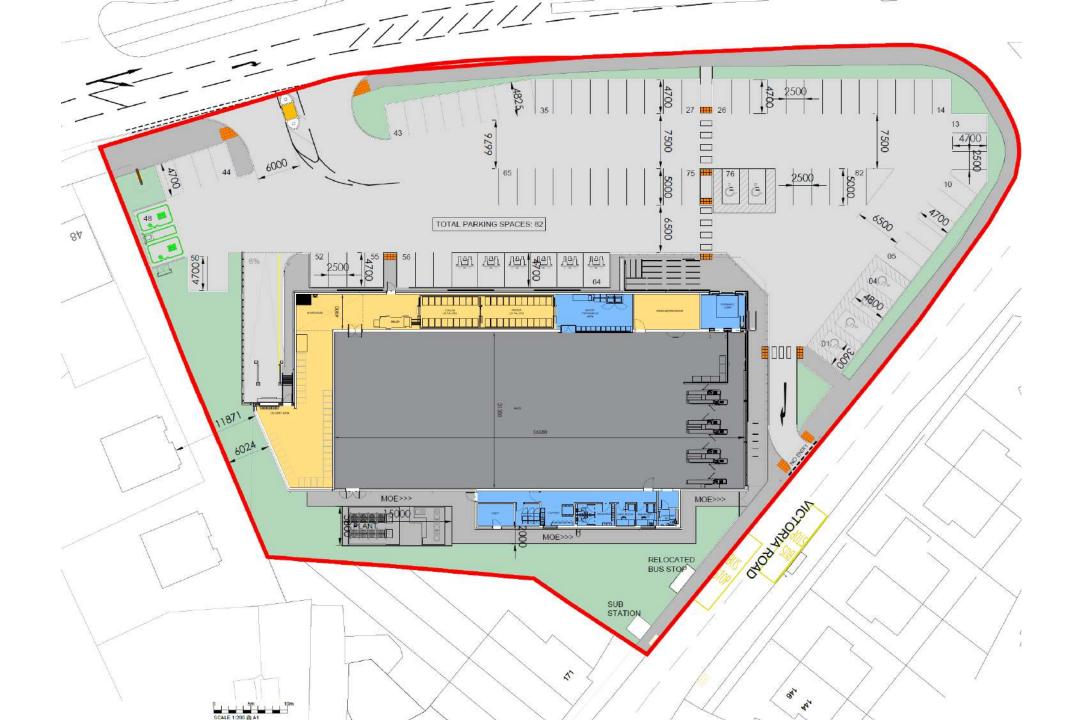

ELEVATION OF RELATIONSHIP OF PLOT 1/2 AT 48 LONDON ROAD AND LIDL STORE







|     | BUNKED STRACT COLUMNIC WELLS INCICATION