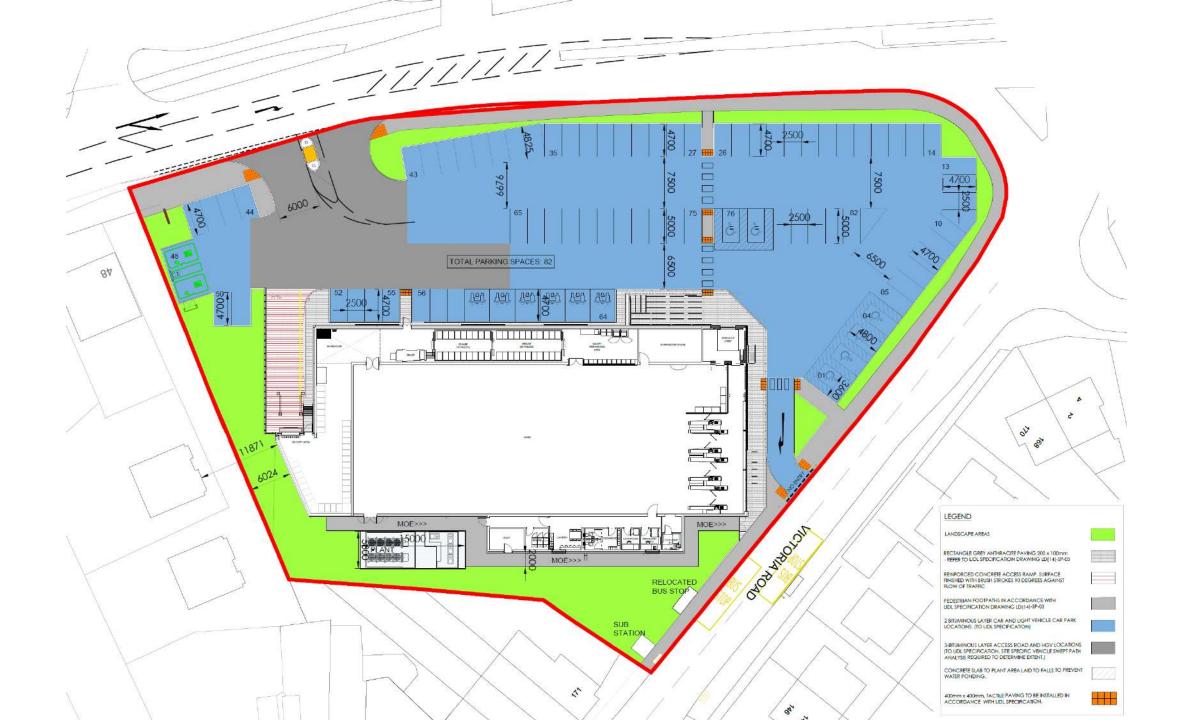

ELEVATION OF RELATIONSHIP OF PLOT 1/2 AT 48 LONDON ROAD AND LIDL STORE







|     | BUNKED STRACT COLUMNIC WELLS INCICATION