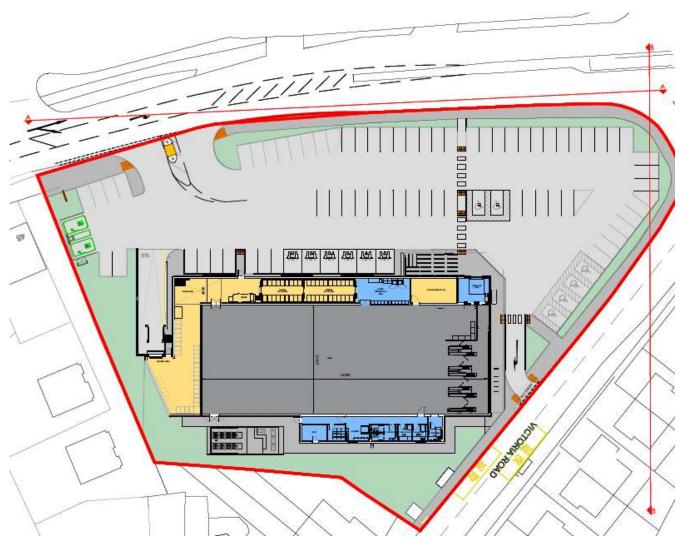

|

5m 10m









## Application site