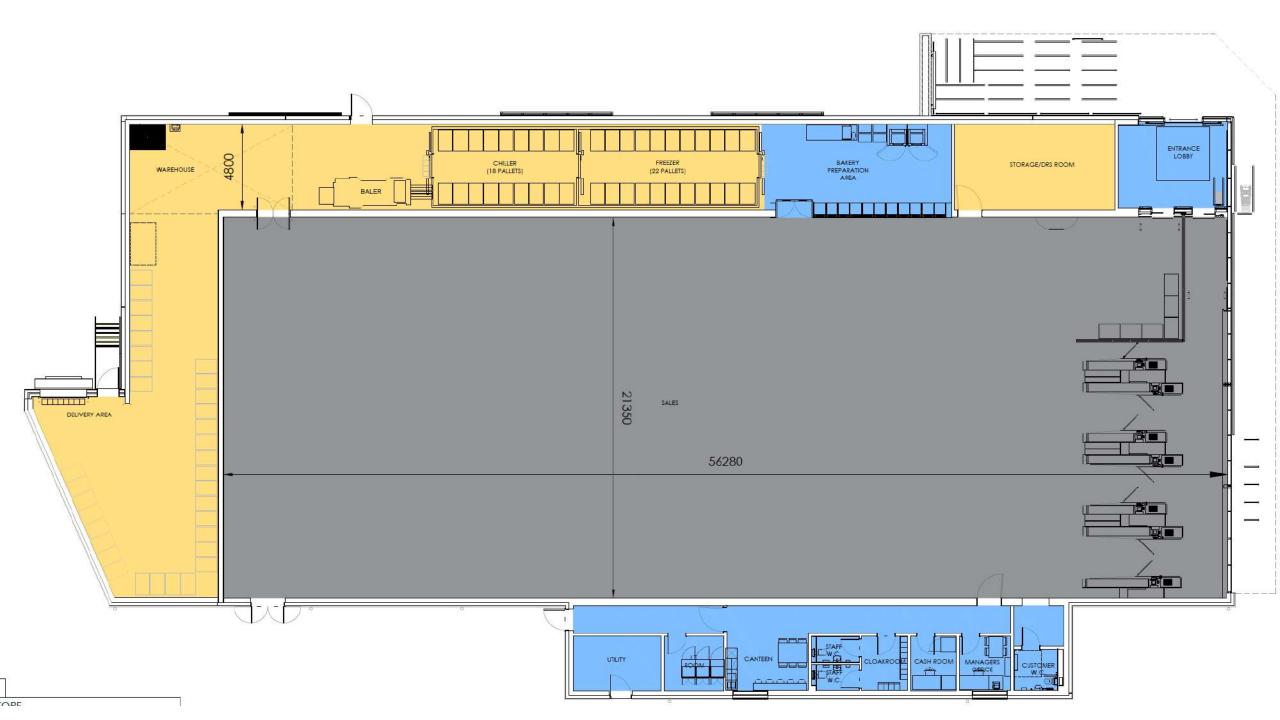

|

5m 10m









## Application site