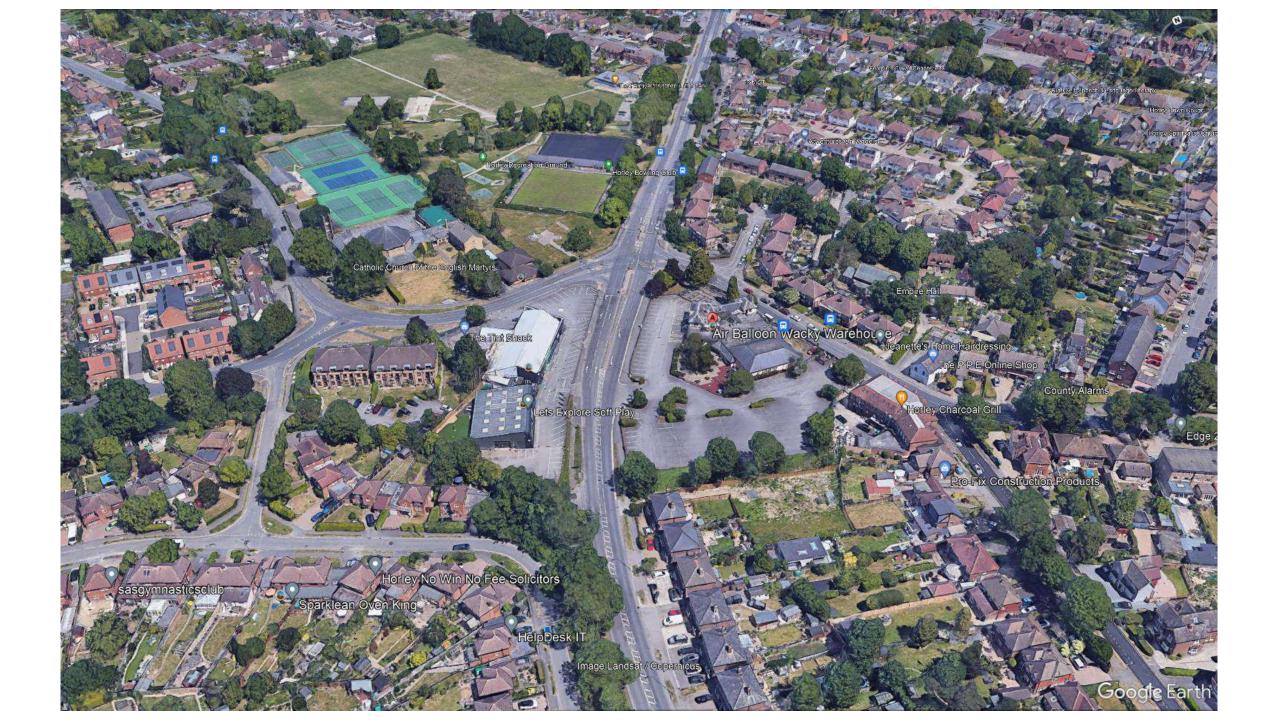

ELEVATION OF RELATIONSHIP OF PLOT 1/2 AT 48 LONDON ROAD AND LIDL STORE







|     | BUNKED STRACT COLUMNIC WELLS INCICATION