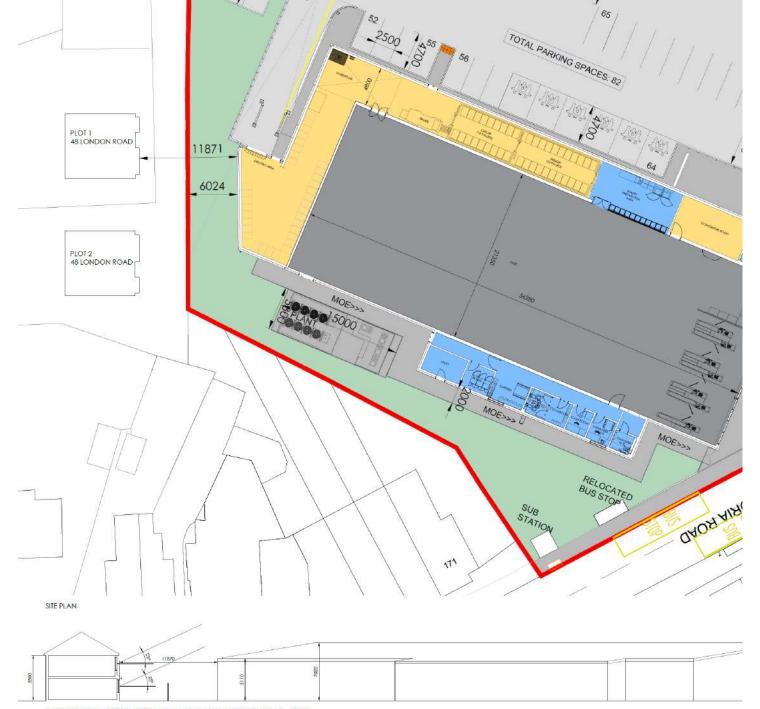

ELEVATION OF RELATIONSHIP OF PLOT 1/2 AT 48 LONDON ROAD AND LIDL STORE







|     | BUNKED STRACT COLUMNIC WELLS INCICATION