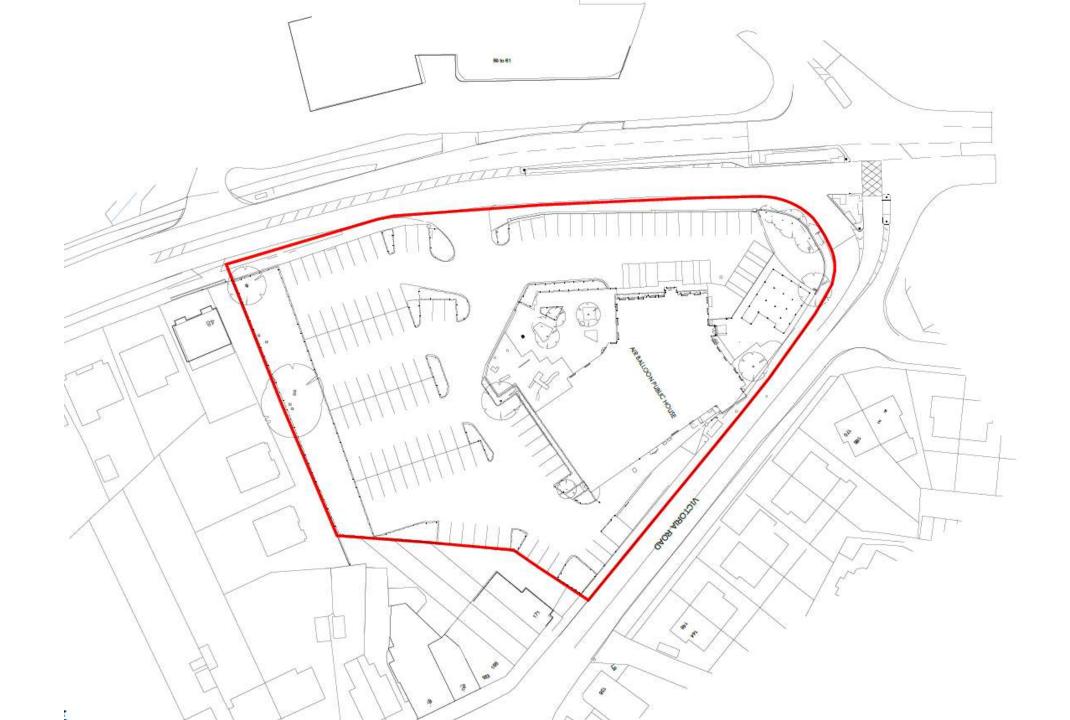

ELEVATION OF RELATIONSHIP OF PLOT 1/2 AT 48 LONDON ROAD AND LIDL STORE







|     | BUNKED STRACT COLUMNIC WELLS INCICATION