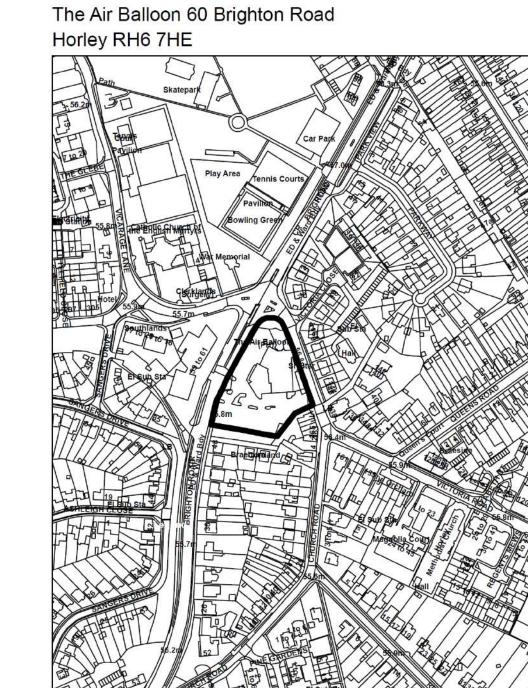

ELEVATION OF RELATIONSHIP OF PLOT 1/2 AT 48 LONDON ROAD AND LIDL STORE







|     | BUNKED STRACT COLUMNIC WELLS INCICATION