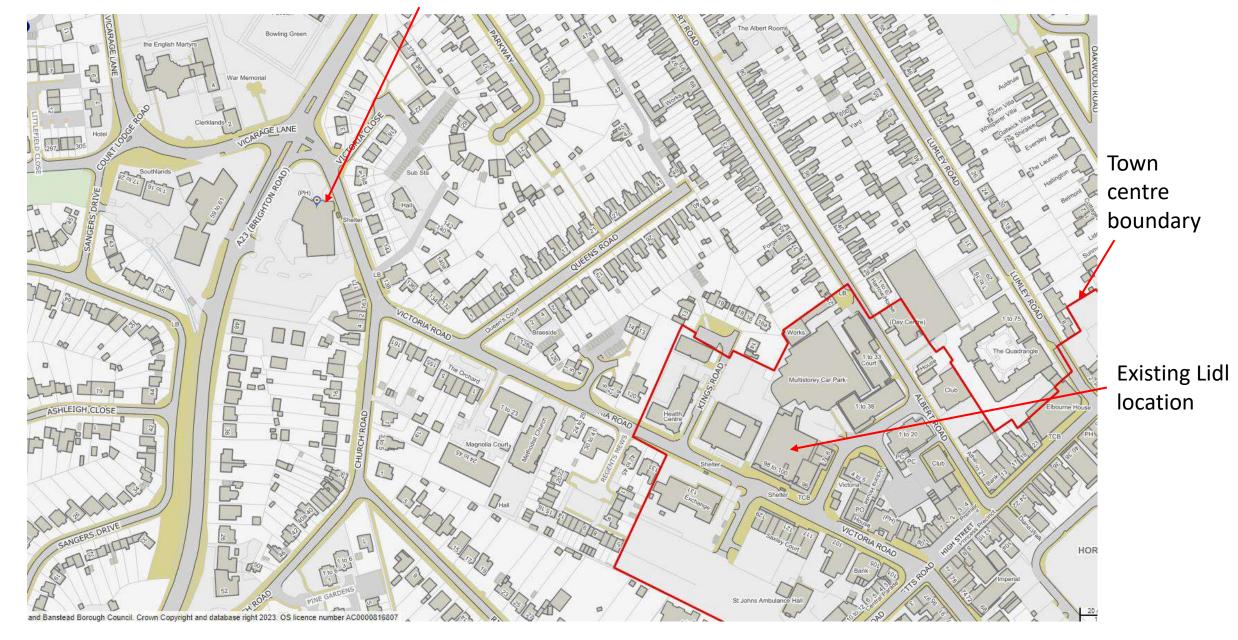

|

5m 10m









## Application site